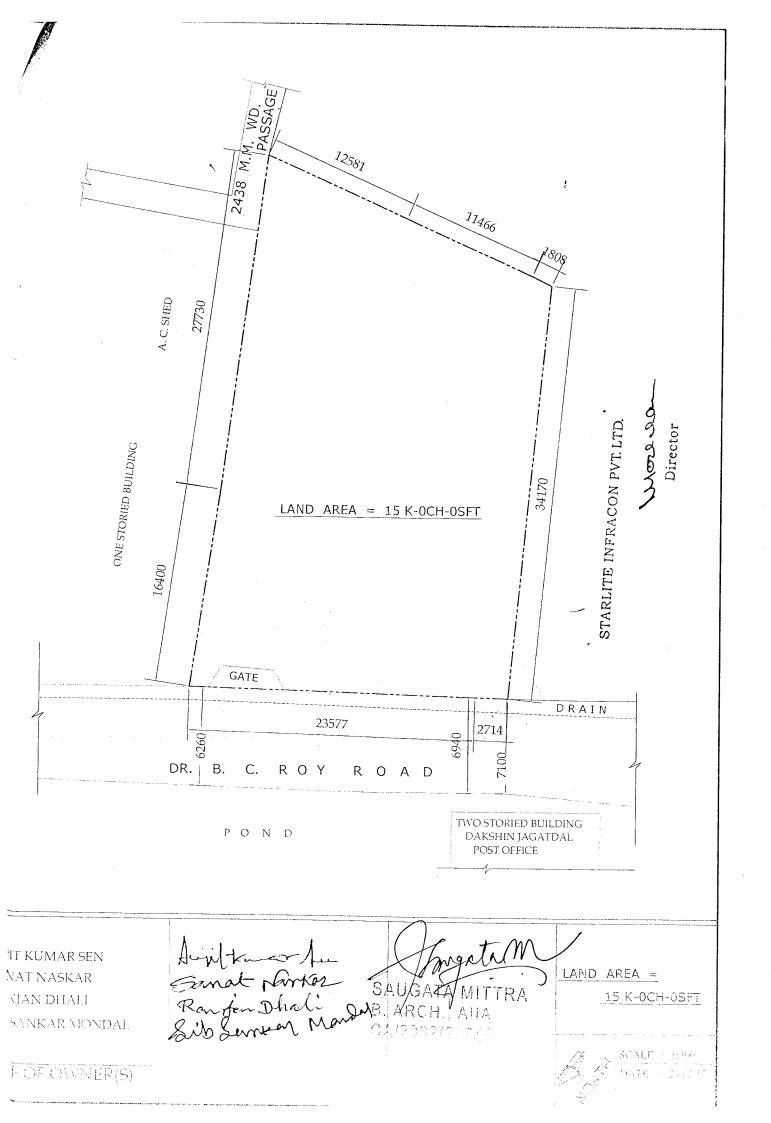

### FIRST SCHEDULE ABOVE REFERRED TO

ALL THAT piece and parcel of Bastu Land Together With one storied building containing a built up area 1000 sq. ft. be the same a little more or less standing thereon and/or on part thereof as also the right of easement for ingress and egress through the 20 ft. passage through the School Road and containing by estimation an area of 15 cottahs be the same a little more or less situate and lying at Mouza-Jagaddal, JL No. 71, RS No. 233, Pargana-Magura, P. S. & ADSR Sonarpur, being Holding No. 93 of Dr. B.-C. Roy Road, Ward No. 25 (formerly 23) under Rajpur Sonerpur Municipality and comprising in RS Dag No. 3168 corresponding to LR Dag No. 3220 appertaining to RS Khatian No. 46 corresponding to LR Khatian No. 1642 and butted and bounded i.e. say :

📑 Partiy by Dr. B. C. Roy Road and partiy by drain, ON THE NORTH

ON THE SOOUTH : By 2438 M. M. wide passage,

: Partly by Dr. B. C. Roy Road and partly by one ON THE EAST And

storied building

ON THE WEST ; By Dag No. 1808.

AND delineated and shown in the map or plan annexed hereto and thereon enclosed within Red Border line.